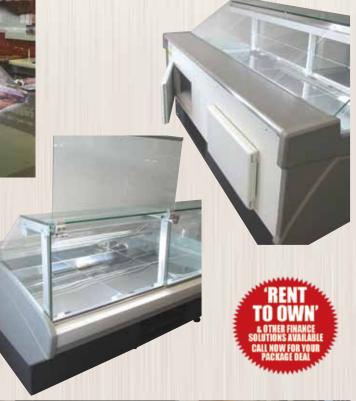

## **FEATURES**

- New square glass profile
- Hinged-opening tempered glass front
- Ventilated and cold base
- Full refrigerated storage underneath
- Fully self-contained and automatic
- Auto defrost and self-evap system
- Mobile on castors
- Electronic digital controller
- Work bench
- Rear sliding acrylic doors
- Standard power point
- All factory pre-set for Aussie conditions ... ready to 'plug & play'