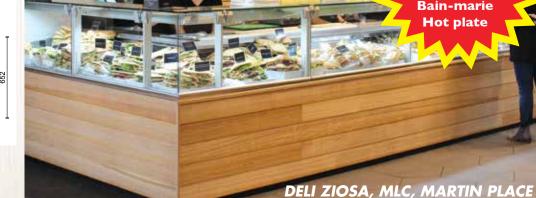

## CALL 1300 278 472 ARCTIC CLASSIC DISPLAY CABINET

HOT FOOD DISPLAYS AVAILABLE: Bain-marie Hot plate

Request our specialist brochure

for this range Call 1300 278 472