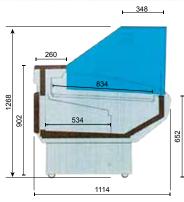

## **FEATURES**

- New square glass profile
- Hinged-opening tempered glass front
- Ventilated and cold base
- Full refrigerated storage underneath
- Fully self-contained and automatic
- Auto defrost and self-evap system
- Mobile on castors
- Electronic digital controller
- Work bench
- Rear sliding acrylic doors
- Standard power point
- All factory pre-set for Aussie conditions ... ready to 'plug & play'

## COMBINATIONS AVAILABLE: CALL US TODAY FOR A QUOTE FOR YOUR DESIGN

| NUMBER                                  | LENGTHS |
|-----------------------------------------|---------|
| M5314                                   | 1330mm  |
| M5317                                   | 1645mm  |
| M5320                                   | 1955mm  |
| M5326                                   | 2580mm  |
| M5333                                   | 3205mm  |
| M5339                                   | 3830mm  |
| Internal and external corners available |         |