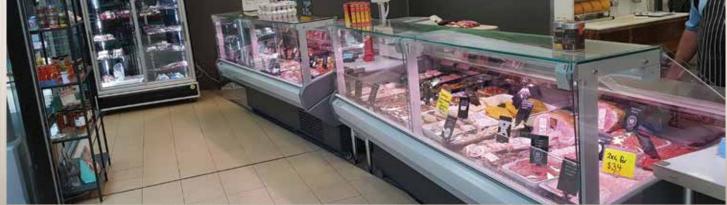

## CALL 1300 278 472 ARCTIC CLASSIC DISPLAY CABINET

HOT FOOD DISPLAYS AVAILABLE: Bain-marie Hot plate

Request our specialist brochure

for this range Call 1300 278 472

## **FEATURES**

- New square glass profile
- Hinged-opening tempered glass front
- Ventilated and cold base
- Full refrigerated storage underneath
- Fully self-contained and automatic
- Auto defrost and self-evap system
- Mobile on castors
- Electronic digital controller
- Work bench
- Rear sliding acrylic doors
- Standard power point
- All factory pre-set for Aussie conditions ... ready to 'plug & play'